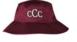

#### Hats - Formal Hats, Buckets, Caps and Visors

Years 7-12 Formal uniform, wear Formal hat-always.

Caps, visors, buckets to be worn only on a Tuesday and Thursday and when sports uniform is worn.

#### Hats – Formal Hats, Buckets, Caps and Visors

Years 7-12 Formal uniform, wear Formal hat-always.

Caps, visors, buckets to be worn only on a Tuesday and Thursday and when sports unitorm is worn.

#### Formal Hat - Unisex

Various sizes available.