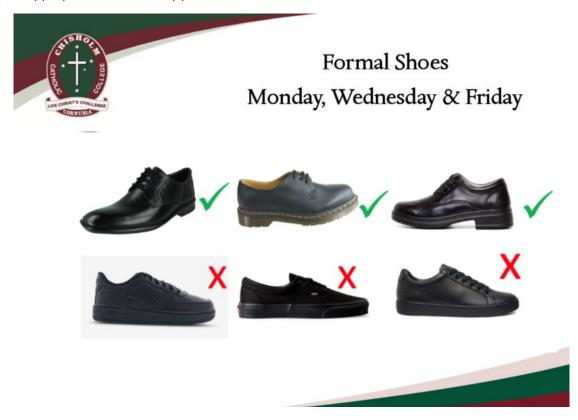

#### **SHOES**

Students are expected to wear traditional black leather lace-up shoes as part of the Formal Uniform. Black lifestyle shoes are not appropriate, nor are they permitted.