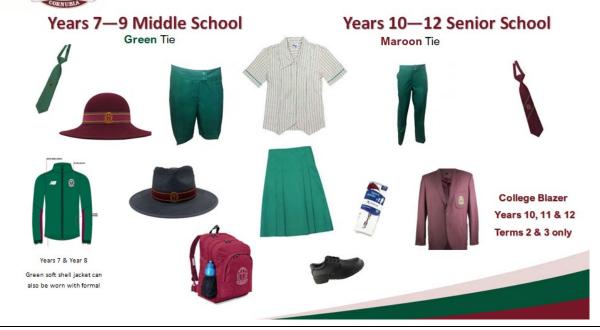

#### GIRLS - Years 7 - 9

| Years | Formal Uniform                      | Sport Uniform                                              |
|-------|-------------------------------------|------------------------------------------------------------|
| 7-8   | (Monday, Wednesday and Friday)      | (Tuesday and Thursday)                                     |
|       | School blouse                       | New College polo                                           |
|       | Green tie                           | New College sports shorts                                  |
|       | Green skirt, pants or shorts        | College cap or bucket hat                                  |
|       | White Chisholm socks                | White Chisholm socks                                       |
|       | New Green College soft-shell jacket | Lace-up sports training shoes – <u>Lifestyle shoes</u> are |
|       | Black leather lace-up dress shoes   | not permitted                                              |
|       | New College formal hat              | New Green College soft-shell jacket                        |
|       | College bag                         |                                                            |
|       | Optional extras:                    |                                                            |
|       | Maroon Jumper (optional)            |                                                            |

o **NOTE:** New uniform items refer to uniform items introduced into Year 7 in 2024

| Year 9 | Formal Uniform                      | Sport Uniform                                              |
|--------|-------------------------------------|------------------------------------------------------------|
|        | (Monday, Wednesday and Friday)      | (Tuesday and Thursday)                                     |
|        | School blouse                       | College polo                                               |
|        | Green tie                           | College sports shorts                                      |
|        | Green skirt, pants or shorts        | College cap or bucket hat                                  |
|        | White Chisholm socks                | White Chisholm socks                                       |
|        | Black leather lace-up dress shoes   | Lace-up sports training shoes – <u>Lifestyle shoes</u> are |
|        | College formal hat                  | not permitted                                              |
|        | College bag                         |                                                            |
|        | Optional extras:                    |                                                            |
|        | New Green College soft-shell jacket |                                                            |
|        | Maroon College soft-shell jacket    |                                                            |
|        | Maroon Jumper (optional)            |                                                            |

#### **GIRLS - Years 10 - 12**

| Senior | Formal Uniform                    | Sport Uniform                                              |
|--------|-----------------------------------|------------------------------------------------------------|
|        | (Monday, Wednesday and Friday)    | (Tuesday and Thursday)                                     |
|        | School blouse                     | College polo                                               |
|        | Maroon tie                        | College sports shorts                                      |
|        | Green skirt, pants or shorts      | College cap <i>or</i> bucket hat                           |
|        | White Chisholm socks              | White Chisholm socks                                       |
|        | Black leather lace-up dress shoes | Lace-up sports training shoes – <u>Lifestyle shoes</u> are |
|        | College formal hat                | not permitted                                              |
|        | College bag                       | College Senior Jersey                                      |
|        | College Blazer (Terms 2 & 3 only) |                                                            |
|        | Optional extras:                  |                                                            |
|        | Maroon College Jumper (optional)  |                                                            |