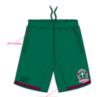

#### Years 9—12 Sports Uniform

#### **Compulsory Items**

FORMAL BACK PACK MUST BE WORN EVERY DAY, INCL. WITH SPORTS UNIFORM

RUNNERS NO lifestyle shoes

Force 1, or High

**Optional Items** 

SPORTS BAG IS AN OPTIONAL EXTRA-USEFUL WHEN YOU WEAR YOUR FORMAL UNIFORM BUT NEED TO CHANGE INTO YOUR SPORTS UNIFORM DURING THE DAY. FORMAL BACK PACK MUST BE WORN WITH SPORTS UNIFORM ON THURSDAY NOT SPORTS BAG