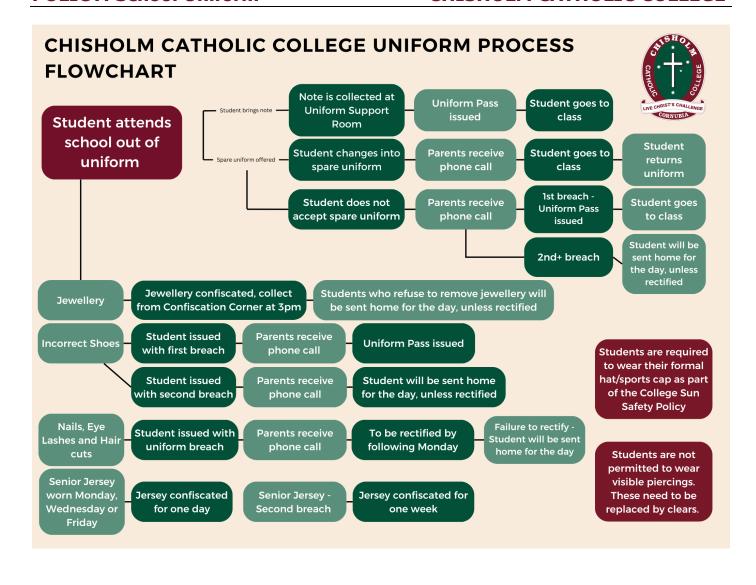

#### **UNIFORM BREACHES**

A uniform is more than just items of clothing. It is a connection, a sense of belonging, a culture, an identity. When a student is out of uniform at Chisholm Catholic College, they are directed to the Uniform Support Room.

Students with documented legitimate and extenuating circumstances will be managed on a case-by-case basis in consultation with families, the Pastoral Leader, and the College Leadership Team.

Students who present to the College in incorrect or incomplete uniform, more than once and are without a documented, legitimate, or extenuating circumstance will be referred to the Uniform Support Room and issued with a uniform breach. Students will be offered loan uniform items and/or a uniform pass for the rest of the day so they can continue their face-to-face learning. Parents and students will be contacted via email and reminded of the correct uniform items to be worn.

Students who receive more than one breach in a term, may be withdrawn from classes until the infringement is corrected and will be offered an alternative location on the school grounds where they can access their learning via OneNote and Teams and/or may be sent home. If the student continues to present in the incorrect uniform, families will be required to attend a meeting with the Principal or delegate to discuss their failure to comply with the Uniform Policy.

Please see the below flowchart for further information: