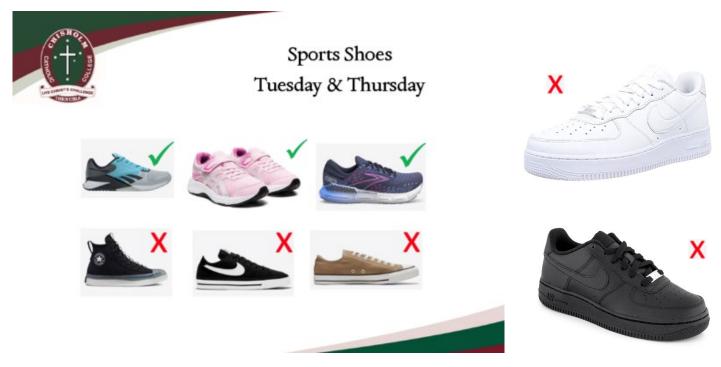

#### **Running Shoe Requirements Explained**

We require students to wear running shoes as part of the Sports Uniform to ensure safety, support, and readiness for physical activity throughout the day. Unlike lifestyle shoes, such as Nike Air Force 1s, Vans, Converse, high-tops and others, which are designed primarily for fashion, sport shoes offer the necessary support and durability needed for active participation in physical education and other movement-based activities.