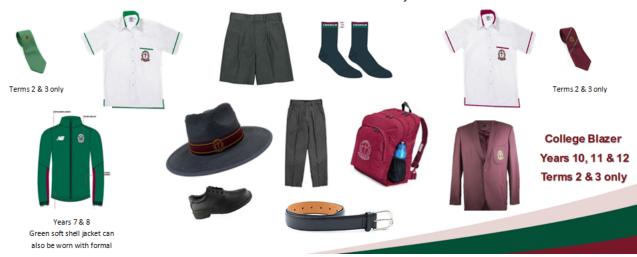

#### **BOYS - Years 10 - 12**

| Senior | Formal Uniform                    | Sport Uniform                                              |
|--------|-----------------------------------|------------------------------------------------------------|
|        | (Monday, Wednesday and Friday)    | (Tuesday and Thursday)                                     |
|        | White collared shirt, maroon trim | College polo                                               |
|        | Grey shorts or pants              | College sports shorts                                      |
|        | Grey socks                        | College cap <i>or</i> bucket hat                           |
|        | Black leather lace-up dress shoes | White Chisholm socks                                       |
|        | Black belt                        | Lace-up sports training shoes – <u>Lifestyle shoes</u> are |
|        | College formal hat                | not permitted                                              |
|        | College bag                       | College Senior Jersey                                      |
|        | Maroon tie (Terms 2 & 3 only)     |                                                            |
|        | College Blazer (Terms 2 & 3 only) |                                                            |
|        |                                   |                                                            |
|        | Optional extra:                   |                                                            |
|        | Maroon College Jumper             |                                                            |

O **NOTE:** College uniform items introduced in 2024, may be purchased when replacement is needed. For Senior students (Years 10-12), the new soft-shell jacket can only be worn with the Sports Uniform.