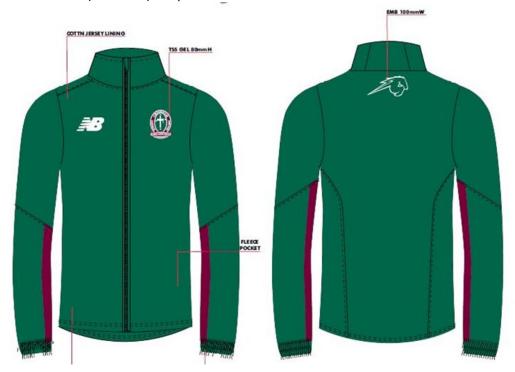

#### **Soft-Shell Jacket**

Worn with either the Formal (Years 7-9) or Sports Uniform.