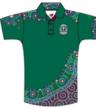

learning via OneNote and Teams and/or may be sent home. If the student continues to present in the incorrect uniform, families will be required to attend a meeting with the Principal or delegate to discuss their failure to comply with the Uniform Policy.

Please see the below flowchart for further information:



#### **APPENDIX 1: INFOGRAPHICS**



#### Years 7—9 Middle School

Green Tie (Terms 2 & 3 only)

White Shirt—**Green** Trim—Worn Out Short Grey Socks—with Green and Maroon trim.

#### Years 10—12 Senior School

Maroon Tie (Terms 2 & 3 only)

White Shirt—**Maroon** Trim—Worn Out Short Grey Socks—with Green and Maroon trim.







**Optional Items** 



#### Years 7 & 8 Sports Uniform

#### **Compulsory Items**



FORMAL BACK PACK MUST BE WORN EVERY DAY, INCL. WITH SPORTS UNIFORM













RUNNERS NO lifestyle shoes such as Vans, Air Force 1, or High Tops







#### SPORTS BAG IS AN OPTIONAL EXTRA-USEFUL WHEN YOU WEAR YOUR FORMAL UNIFORM BUT NEED TO CHANGE INTO YOUR SPORTS UNIFORM DURING THE DAY FORMAL BACK PACK MUST BE WORN WITH SPORTS UNIFORM ON TUESDAY AND THURSDAY NOT SPORTS BAG

#### Hats - Formal Hats, Buckets, Caps and Visors

Years 7-12 Formal uniform, wear Formal hat-always.

Caps, visors, buckets to be worn only on a Tuesday and Thursday and when sports uniform is worn.

## CORNUBIA

#### Years 9—12 Sports Uniform

#### **Compulsory Items**



FORMAL BACK PACK MUST BE WORN EVERY DAY, INCL. WITH SPORTS UNIFORM



RUNNERS NO lifestyle shoes

Force 1, or High











**Optional Items** 





SPORTS BAG IS AN OPTIONAL EXTRA-USEFUL WHEN YOU WEAR YOUR FOR