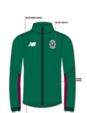

#### **Soft-Shell Jacket**

Worn with either the Formal (Years 7-9) or Sports Uniform.