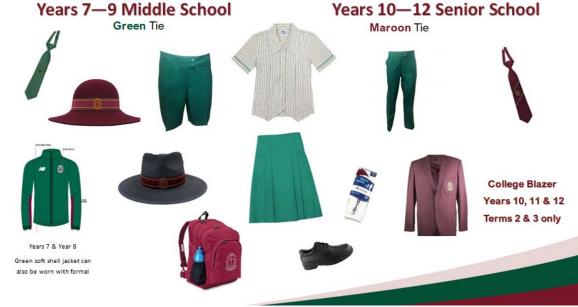

#### Years 7—9 Middle School

Green Tie (Terms 2 & 3 only)

White Shirt—**Green** Trim—Worn Out Short Grey Socks—with Green and Maroon trim.

#### Years 10—12 Senior School

Maroon Tie (Terms 2 & 3 only)

White Shirt—Maroon Trim—Worn Out
Short Grey Socks—with Green and Maroon trim.

#### GIRLS - Years 7 - 9

| Years | Formal Uniform                      | Sport Uniform                                              |
|-------|-------------------------------------|------------------------------------------------------------|
| 7-8   | (Monday, Wednesday and Friday)      | (Tuesday and Thursday)                                     |
|       | School blouse                       | New College polo                                           |
|       | Green tie                           | New College sports shorts                                  |
|       | Green skirt, pants or shorts        | College cap or bucket hat                                  |
|       | White Chisholm socks                | White Chisholm socks                                       |
|       | New Green College soft-shell jacket | Lace-up sports training shoes – <u>Lifestyle shoes</u> are |
|       | Black leather lace-up dress shoes   | not permitted                                              |
|       | New College formal hat              | New Green College soft-shell jacket                        |
|       | College bag                         |                                                            |
|       |                                     |                                                            |
|       | Optional extras:                    |                                                            |
|       | Maroon Jumper (optional)            |                                                            |

o NOTE: New uniform items refer to uniform items introduced into Year 7 in 2024

| Year 9 | Formal Uniform                      | Sport Uniform                                              |
|--------|-------------------------------------|------------------------------------------------------------|
|        | (Monday, Wednesday and Friday)      | (Tuesday and Thursday)                                     |
|        | School blouse                       | College polo                                               |
|        | Green tie                           | College sports shorts                                      |
|        | Green skirt, pants or shorts        | College cap or bucket hat                                  |
|        | White Chisholm socks                | White Chisholm socks                                       |
|        | Black leather lace-up dress shoes   | Lace-up sports training shoes – <u>Lifestyle shoes</u> are |
|        | College formal hat                  | not permitted                                              |
|        | College bag                         |                                                            |
|        | Optional extras:                    |                                                            |
|        | New Green College soft-shell jacket |                                                            |
|        | Maroon College soft-shell jacket    |                                                            |
|        | Maroon Jumper (optional)            |                                                            |

#### **BOYS - Years 7 - 9**

| Years | Formal Uniform                      | Sport Uniform                                              |
|-------|-------------------------------------|------------------------------------------------------------|
| 7-8   | (Monday, Wednesday and Friday)      | (Tuesday and Thursday)                                     |
|       | White collared shirt green trim     | New College polo                                           |
|       | <ul> <li>Shirt worn out</li> </ul>  | New College sports shorts                                  |
|       | Grey shorts or pants                | College cap or bucket hat                                  |
|       | New Grey Chisholm socks             | New Grey Chisholm socks                                    |
|       | New Green College soft-shell jacket | Lace-up sports training shoes – <u>Lifestyle shoes</u> are |
|       | Black leather lace-up dress shoes   | not permitted                                              |
|       | Black belt                          | New Green College soft-shell jacket                        |
|       | New College formal hat              |                                                            |
|       | College bag                         |                                                            |
|       | Green tie (Terms 2 & 3 only)        |                                                            |
|       |                                     |                                                            |
|       | Optional extras:                    |                                                            |
|       | Maroon Jumper (optional)            |                                                            |

o NOTE: New uniform items refer to uniform items introduced into year 7 in 2024

| Year 9 | Formal Uniform                      | Sport Uniform                                              |  |
|--------|-------------------------------------|------------------------------------------------------------|--|
|        | (Monday, Wednesday and Friday)      | (Tuesday and Thursday)                                     |  |
|        | White collared shirt green trim     | College polo                                               |  |
|        | <ul> <li>Shirt worn out</li> </ul>  | College sports shorts                                      |  |
|        | Grey shorts or pants                | College cap or bucket hat                                  |  |
|        | Grey Chisholm socks                 | White Chisholm socks                                       |  |
|        | Black leather lace-up dress shoes   | Lace-up sports training shoes – <u>Lifestyle shoes</u> are |  |
|        | Black belt                          | not permitted                                              |  |
|        | College formal hat                  |                                                            |  |
|        | College bag                         |                                                            |  |
|        | Green tie (Terms 2 & 3 only)        |                                                            |  |
|        |                                     |                                                            |  |
|        | Optional extras:                    |                                                            |  |
|        | New Green College soft-shell jacket |                                                            |  |
|        | Maroon College soft-shell jacket    |                                                            |  |
|        | Maroon Jumper (optional)            |                                                            |  |

#### **GIRLS - Years 10 - 12**

| Senior | Formal Uniform                    | Sport Uniform                                              |
|--------|-----------------------------------|------------------------------------------------------------|
|        | (Monday, Wednesday and Friday)    | (Tuesday and Thursday)                                     |
|        | School blouse                     | College polo                                               |
|        | Maroon tie                        | College sports shorts                                      |
|        | Green skirt, pants or shorts      | College cap or bucket hat                                  |
|        | White Chisholm socks              | White Chisholm socks                                       |
|        | Black leather lace-up dress shoes | Lace-up sports training shoes – <u>Lifestyle shoes</u> are |
|        | College formal hat                | not permitted                                              |
|        | College bag                       | College Senior Jersey                                      |
|        | College Blazer (Terms 2 & 3 only) |                                                            |
|        |                                   |                                                            |
|        | Optional extras:                  |                                                            |
|        | Maroon College Jumper (optional)  |                                                            |

#### **BOYS - Years 10 - 12**

| Senior | Formal Uniform                    | Sport Uniform                                              |
|--------|-----------------------------------|------------------------------------------------------------|
|        | (Monday, Wednesday and Friday)    | (Tuesday and Thursday)                                     |
|        | White collared shirt, maroon trim | College polo                                               |
|        | Grey shorts or pants              | College sports shorts                                      |
|        | Grey socks                        | College cap or bucket hat                                  |
|        | Black leather lace-up dress shoes | White Chisholm socks                                       |
|        | Black belt                        | Lace-up sports training shoes – <u>Lifestyle shoes</u> are |
|        | College formal hat                | not permitted                                              |
|        | College bag                       | College Senior Jersey                                      |
|        | Maroon tie (Terms 2 & 3 only)     |                                                            |
|        | College Blazer (Terms 2 & 3 only) |                                                            |
|        | Optional extra:                   |                                                            |
|        | Maroon College Jumper             |                                                            |