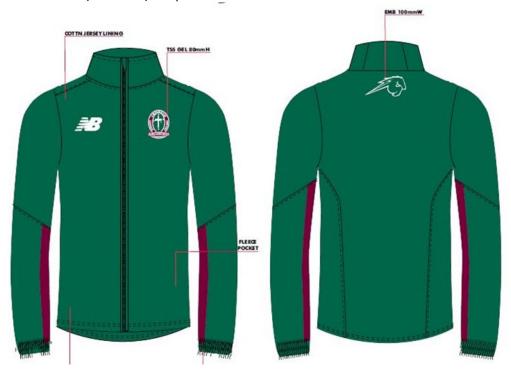

#### **Soft-Shell Jacket**

Worn with either the Formal (Years 7-9) or Sports Uniform.