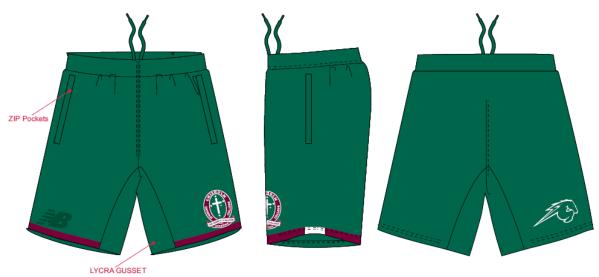

Sports Uniform to ensure safety, support, and readiness for physical activity throughout the day. Unlike lifestyle shoes, such as Nike Air Force 1s, Vans, Converse, high-tops and others, which are designed primarily for fashion, sport shoes offer the necessary support and durability needed for active participation in physical education and other movement-based activities.



#### **UPDATED UNIFORM**

In 2024, the college introduced new uniform items to be worn by the Year 7 students. These items are to be worn by all Year 7 and 8 students, but now also available for purchase by all students if they wish to do so.

#### Formal Hat – Unisex

Various sizes available.



#### **Boys Formal and Sports Socks**

Grey -



#### **College Sports Shirt - Unisex**



#### **Sports Short - Unisex**



#### **Soft-Shell Jacket**

Worn with either the Formal (Years 7-9) or Sports Uniform.