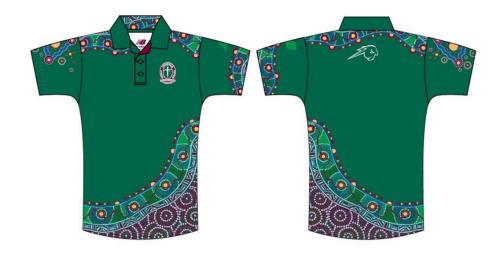

to wear sport shoes as part of the Sports Uniform to ensure safety, support, and readiness for physical activity throughout the day. Unlike lifestyle shoes, such as Nike Air Force 1s, Vans, Converse, high-tops and others, which are designed primarily for fashion, sport shoes offer the necessary support and durability needed for active participation in physical education and other movement-based activities.



#### **UPDATED UNIFORM**

In 2024, the college introduced new uniform items to be worn by the Year 7 students. These items are to be worn by all Year 7 and 8 students, but now also available for purchase by all students if they wish to do so.

#### Formal Hat – Unisex

Various sizes available.



#### **Boys Formal and Sports Socks**

Grey -



#### **College Sports Shirt - Unisex**



#### **Sports Short - Unisex**



#### **Soft-Shell Jacket**

Worn with either the Formal (Years 7-9) or Sports Uniform.