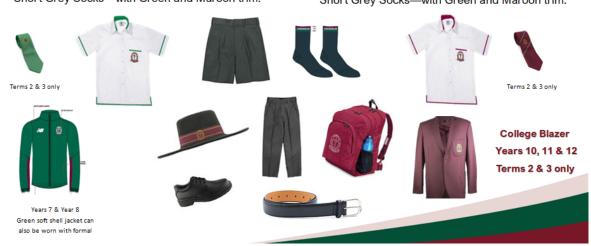

#### **BOYS - Years 7 - 9**

| Years | Formal Uniform                      | Sport Uniform                                              |
|-------|-------------------------------------|------------------------------------------------------------|
| 7-8   | (Monday, Wednesday and Friday)      | (Tuesday and Thursday)                                     |
|       | White collared shirt green trim     | New College polo                                           |
|       | <ul> <li>Shirt worn out</li> </ul>  | New College sports shorts                                  |
|       | Grey shorts or pants                | College cap or bucket hat                                  |
|       | New Grey Chisholm socks             | New Grey Chisholm socks                                    |
|       | New Green College soft-shell jacket | Lace-up sports training shoes – <u>Lifestyle shoes</u> are |
|       | Black leather lace-up dress shoes   | not permitted                                              |
|       | Black belt                          | New Green College soft-shell jacket                        |
|       | New College formal hat              |                                                            |
|       | College bag                         |                                                            |
|       | Green tie (Terms 2 & 3 only)        |                                                            |
|       |                                     |                                                            |
|       | Optional extras:                    |                                                            |
|       | Maroon Jumper (optional)            |                                                            |

o NOTE: New uniform items refer to uniform items introduced into year 7 in 2024

| Year 9 | Formal Uniform                      | Sport Uniform                                              |  |
|--------|-------------------------------------|------------------------------------------------------------|--|
|        | (Monday, Wednesday and Friday)      | (Tuesday and Thursday)                                     |  |
|        | White collared shirt green trim     | College polo                                               |  |
|        | <ul> <li>Shirt worn out</li> </ul>  | College sports shorts                                      |  |
|        | Grey shorts or pants                | College cap or bucket hat                                  |  |
|        | Grey Chisholm socks                 | White Chisholm socks                                       |  |
|        | Black leather lace-up dress shoes   | Lace-up sports training shoes – <u>Lifestyle shoes</u> are |  |
|        | Black belt                          | not permitted                                              |  |
|        | College formal hat                  |                                                            |  |
|        | College bag                         |                                                            |  |
|        | Green tie (Terms 2 & 3 only)        |                                                            |  |
|        |                                     |                                                            |  |
|        | Optional extras:                    |                                                            |  |
|        | New Green College soft-shell jacket |                                                            |  |
|        | Maroon College soft-shell jacket    |                                                            |  |
|        | Maroon Jumper (optional)            |                                                            |  |

#### **BOYS - Years 10 - 12**

| Senior | Formal Uniform                    | Sport Uniform                                              |
|--------|-----------------------------------|------------------------------------------------------------|
|        | (Monday, Wednesday and Friday)    | (Tuesday and Thursday)                                     |
|        | White collared shirt, maroon trim | College polo                                               |
|        | Grey shorts or pants              | College sports shorts                                      |
|        | Grey socks                        | College cap or bucket hat                                  |
|        | Black leather lace-up dress shoes | White Chisholm socks                                       |
|        | Black belt                        | Lace-up sports training shoes – <u>Lifestyle shoes</u> are |
|        | College formal hat                | not permitted                                              |
|        | College bag                       | College Senior Jersey                                      |
|        | Maroon tie (Terms 2 & 3 only)     |                                                            |
|        | College Blazer (Terms 2 & 3 only) |                                                            |
|        | Optional extra:                   |                                                            |
|        | Maroon College Jumper             |                                                            |