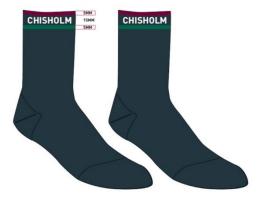

ng Shoes Explained**

We require students to wear sport shoes as part of the Sports Uniform to ensure safety, support, and readiness for physical activity throughout the day. Unlike lifestyle shoes, such as Nike Air Force 1s, Vans, Converse, high-tops and others, which are designed primarily for fashion, sport shoes offer the necessary support and durability needed for active participation in physical education and other movement-based activities.



#### **UPDATED UNIFORM**

In 2024, the college introduced new uniform items to be worn by the Year 7 students. These items are to be worn by all Year 7 and 8 students, but now also available for purchase by all students if they wish to do so.

#### Formal Hat – Unisex

Various sizes available.



#### **Boys Formal and Sports Socks**

Grey -



#### **College Sports Shirt - Unisex**



#### **Sports Short - Unisex**



#### **Soft-Shell Jacket**

Worn with either the Formal (Years 7-9) or Sports Uniform.