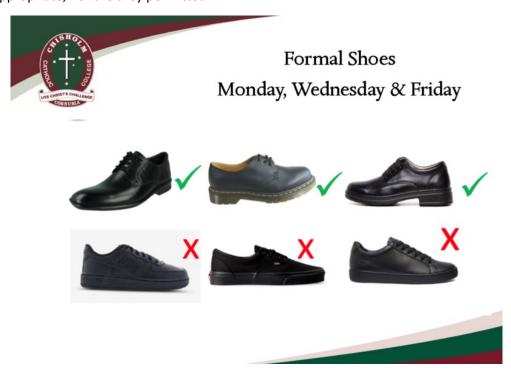

#### **SHOES**

Students are expected to wear traditional black leather lace-up shoes as part of the Formal Uniform. Black lifestyle shoes are not appropriate, nor are they permitted.

#### **Sport Training Shoes Explained**

We require students to wear sport shoes as part of the Sports Uniform to ensure safety, support, and readiness for physical activity throughout the day. Unlike lifestyle shoes, such as Nike Air Force 1s, Vans, Converse, high-tops and others, which are designed primarily for fashion, sport shoes offer the necessary support and durability needed for active participation in physical education and other movement-based activities.