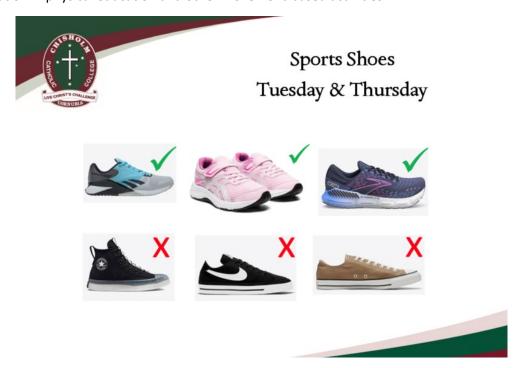

#### **SHOES**

Students are expected to wear traditional black leather lace-up shoes as part of the Formal Uniform. Black lifestyle shoes are not appropriate, nor are they permitted.

#### **Sport Training Shoes Explained**

We require students to wear sport shoes as part of the Sports Uniform to ensure safety, support, and readiness for physical activity throughout the day. Unlike lifestyle shoes, such as Nike Air Force 1s, Vans, Converse, high-tops and others, which are designed primarily for fashion, sport shoes offer the necessary support and durability needed for active participation in physical education and other movement-based activities.